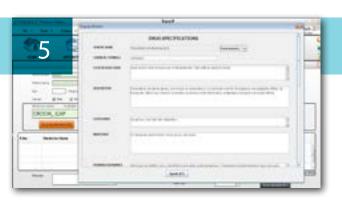

# **Drug Database References**

Drug Information Systems, where applicable, you can access more than 40 drug specifications, provide insight on pharmacodynamics and pharmacokinetics, Toxicity information, allowing for optimal delivery of care