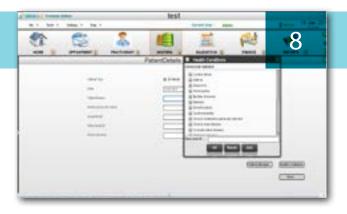

#### **Patient Information**

It's provide complete details about patient information along with his health condition details and allergies, symptoms and complete history. Its also provide previous medication details, vital sign records, and visits etc...