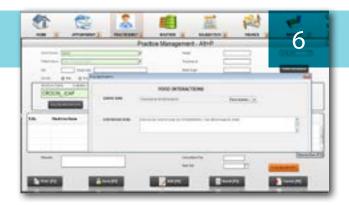

#### **Medicine Interaction Effects**

Medeil Plus provides valuable insight on generating prescription Drug-drug interaction effect alerts to avoid medical error to increase the patient safety, and also its alerts for Drug-Food Interaction effects during medication intake.